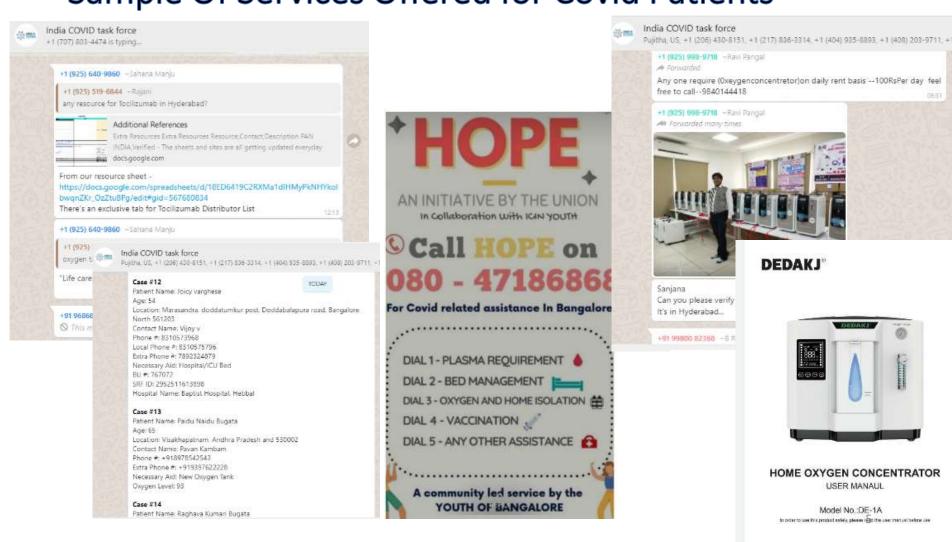

the Kothamangalam subdivision of the Ernakulam district

Note: It has come to Sewa International's attention that certain individuals and companies are attempting to profit unethically and deceiving credulous people by using Sewa International's name. If you happen to receive such a communication purported to be from Sewa claiming to ship oxygen concentrators or other lifesaving equipment to individuals or to a particular hospital be unsure of the authenticity of a communication you receive, we request you to check our website to verify or call one of Sewa's COVID-19 helpline numbers. Sewa International would like to affirm that all our official email or communications to the general public will be posted on Sewa International's website.

### Sample Of Services Offered for Covid Patients