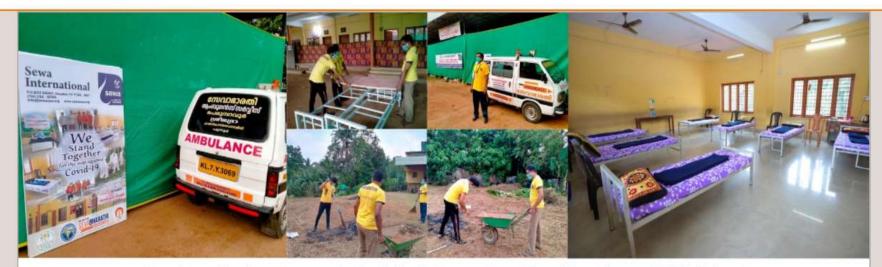

# Association with SEWA International on Covid Help Activities in India

Sewa International's partner organization in Kerala, Deseeya Sewa Bharati, is setting up a COVID-19 Care Center in the Kothamangalam subdivision of the Ernakulam district